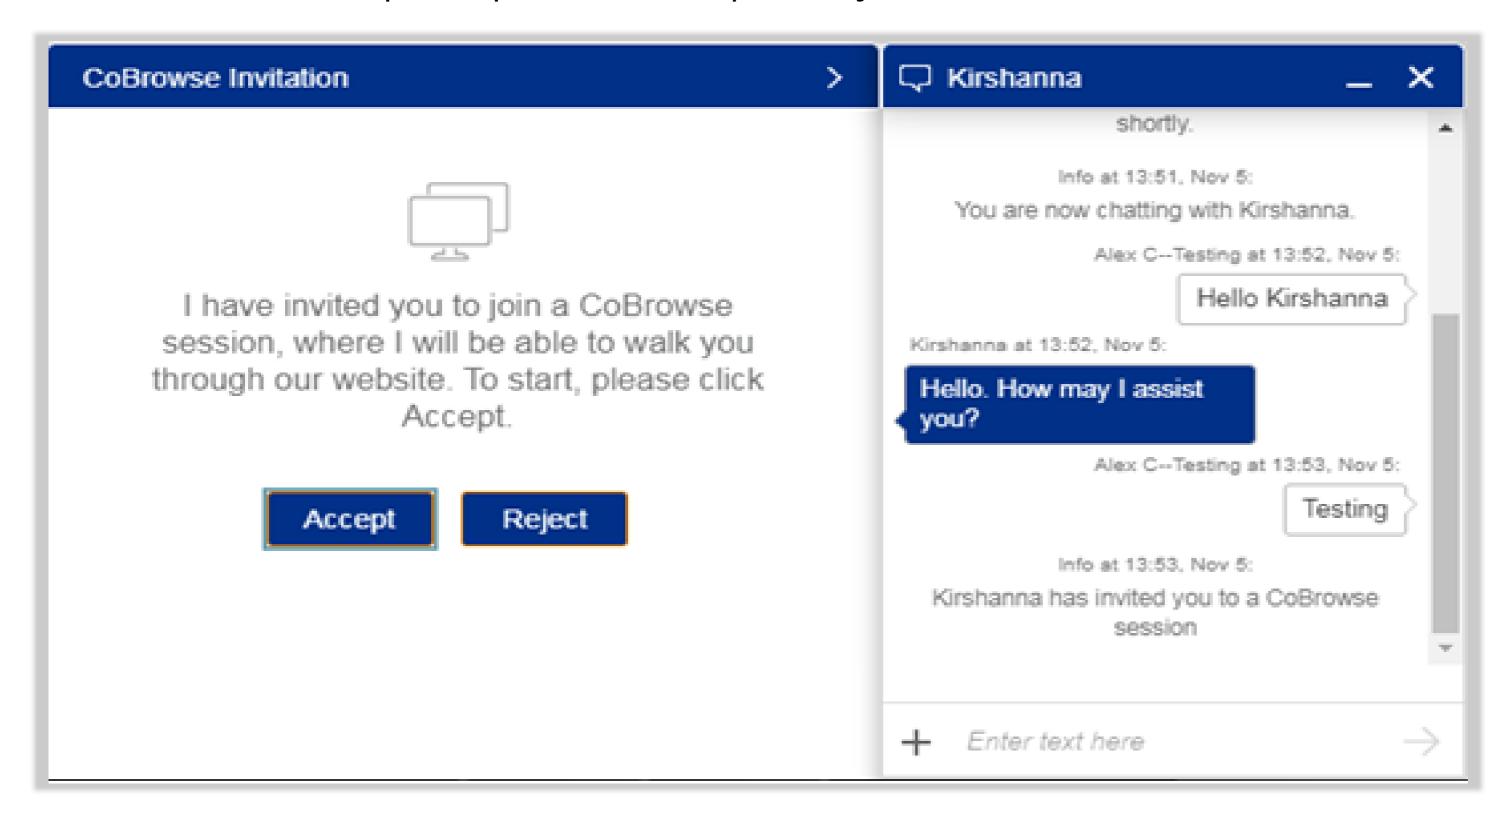

#### What does the experience look like?

The agent provides the invitation through the chat window. The participant can accept or reject the offer.

If the invitation is accepted, the agent shows the participant where to click.