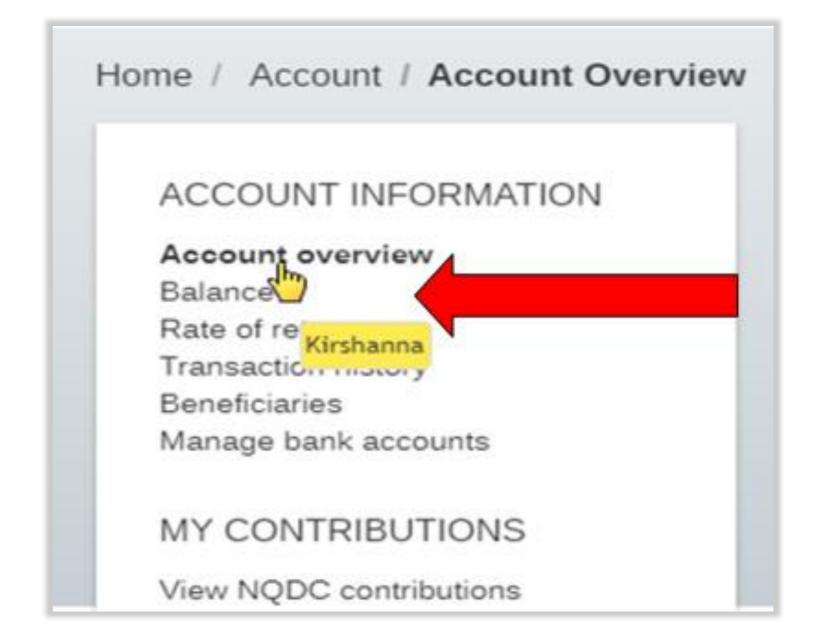

#### What does the experience look like?

The agent provides the invitation through the chat window. The participant can accept or reject the offer.

If the invitation is accepted, the agent shows the participant where to click.